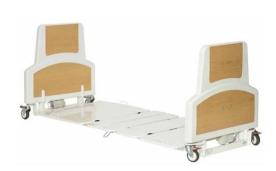

## **PURPOSE AND BENEFITS**

The FloorLine LTC with its home environment design is the optimal choice for long-term care facilities. Its one-piece design makes it easy to fold and store away efficiently. The FloorLine LTC features all the standard required positions often found in hospital beds such as Trendelenburg, reverse Trendelenburg and cardiac positioning.

The FloorLine LTC is the perfect solution for preventing fall injuries. Its minimum height from the floor is just 9.5 cm(3.7") providing a safe and considerate way of taking care of people who may be at risk of falling out of their bed.