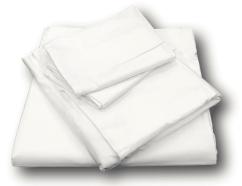

### **PURPOSE & BENEFITS**

These super comfortable bed sheets are designed specially to fit and move with electric adjustable beds, specifically the iCare range of beds.

Featuring a luxurious 1000 thread count, 100% cotton plain sateen. Includes  $1 \times \text{flat}$  sheet,  $1 \times \text{fitted}$  sheet, and  $1 \times \text{pillowcase}$  (2 x pillow case for double and queen size beds)

### FEATURES

- Luxurious 1000 Thread Count
- 100% Cotton Plain Sateen
- Suitable for all Adjustable Beds