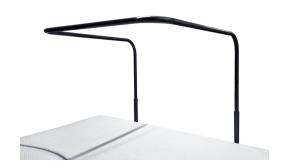

## PRODUCT DESCRIPTION

Bed mounted blanket cradle. The Icare Blanket cradles is designed to support the weight of bed linen. This can relieve the lower legs and feet from pressure while also keeping sheets or blankets away from sores or wounds. Blanket cradles can also promote air circulation to help keep skin dry.

Suits all Icare beds (*except Icare Companion base*) Charcoal colour, easy to mount to the bed base/mattress platform, moves with the mattress platform.

Easy height adjustment system, and removable. Measured from mattress platform 50cm to 43cm.