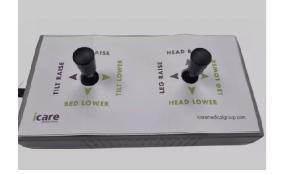

## **Features and Benefits**

The iCare Dual Joystick Controller is a specialised control upgrade designed for users who need simplified, accessible control of iCare adjustable beds. Featuring dual ergonomic joysticks, this modification supports users with limited dexterity, allowing one-handed or assisted operation with minimal strain.

### Features

- Dual-joystick interface for intuitive bed adjustment
- Enhances accessibility for users with limited mobility
- Compatible with iCare adjustable bed systems
- Ergonomic, low-force controls
- Ideal for aged care, disability support, and clinical settings

### Specifications

- Compatibility: All iCare adjustable bed models
- Input: Low-voltage connection to iCare bed system
- Control Type: Dual analog joystick
- Mounting: Clip-on or fixed bracket (depending on bed model)
- Colour: Grey/Black two-tone housing