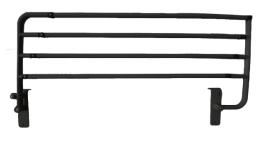

## **PURPOSE AND BENEFITS**

Full length fold-down bed rails, available in left and right side. Your choice of the colour finish allows for a clean finish in all environments. Easy installation yet an incredibly strong structure means you can feel safe and secure without sacrificing space, ascetics or comfort. **For ICARE Beds ONLY.** 

- Compatible with all Icare beds
- Fold down design
- 4 Rails for maximum safety
- Slip on attach system
- Position anywhere along to side as needed
- Charcoal colour
- Maximum user weight: 200kg
- Width: 1385mm
- Height above mattress platform: 495mm
- Space between rails: 80mm