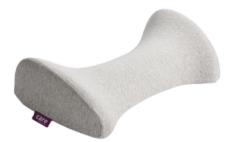

## **PURPOSE & BENEFITS**

Reform Lumbar Support is a back support device that can be used when lying down or sitting up. It can help you with lower back pain and lateral positioning. It is made of charcoal-infused ActiveX<sup>™</sup>, a high-density material that conforms to your shape and balances temperature.

The device has a unique shape that fits your back curve. It has arms for upper back support and a two-way curve for lower back support. Reform Lumbar Support can help you relax and feel more aligned.