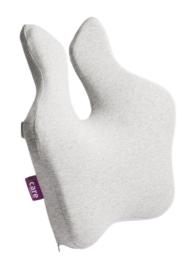

## **PURPOSE & BENEFITS**

Introducing the Reform Full Back Support! This lumbar support is designed to relieve back pressure and help posture. It naturally contours against the back with its unique shape and material. The Reform Back Support can be used in any type of chair or seat with an elastic strap to secure it in place.

The Reform Back Support is made of very high density slow forming ActiveX™ material that is combined with new charcoal fusion to help control temperature and reduce pressure. The unique shape contours to the back with extended upper back arms and a two-way curve for lower back support. Get your hands on the Reform Full Back Support today and experience the ultimate comfort!