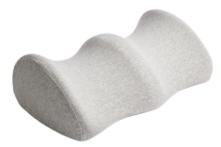

## **PURPOSE & BENEFITS**

Reform Knee Support is a cushion that elevates your knees and lower legs when lying down. It can help you with blood flow, pain relief and swelling reduction. It is made of charcoal-infused ActiveX<sup>™</sup>, a high-density material that adjusts to your shape and keeps you cool.

The cushion has a unique moulded shape that supports your legs over a large area and lowers pressure. Reform Knee Support can help you sleep better and feel more comfortable.