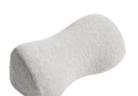

## **PURPOSE & BENEFITS**

Reform Neck Support Unique moulded neck support for comfort and alignment

The Reform Neck Support is a specially designed pillow that helps to support the neck and head in sitting positions. It has a unique moulded shape that conforms to the natural curve of the neck and provides lateral support to prevent the head from tilting. The Reform Neck Support is ideal for people who suffer from neck pain, stiffness, or tension, as well as those who want to improve their posture and alignment.