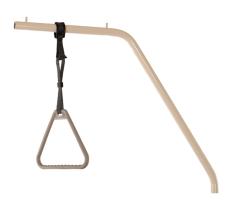

#### **Purpose and Benefits**

The Invacare Self Help Pole for the CS8 Bed is designed to assist patients in repositioning themselves while in bed. By providing a stable overhead support handle, it enables users to shift, lift, or adjust their position independently, enhancing comfort and supporting mobility during recovery or long-term care.

#### **Features**

- Specifically designed for compatibility with Invacare CS8 beds
- Mounts securely to either side at the head-end of the bed

- Durable powder-coated steel frame
- Easy to install and remove as required
- Contoured grip handle for secure hand positioning
- Complies with Australian safety and quality standards

## **Specifications**

- Model: Self Help Pole CS8 Bed
- Mounting Position: Left or right side at head-end of bed
- Compatibility: Invacare CS8 Single and King Single beds
- Construction: Steel frame with powder-coated finish
- Handle: Angled with textured grip
- Weight Capacity: Up to 75 kg
- Warranty: 1 year