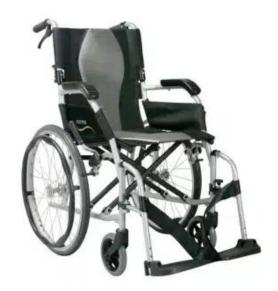

## **PURPOSE & BENEFITS**

The Karma Ergo Lite 2 Deluxe Self Propelled Wheelchair is a lightweight and durable mobility aid designed to enhance user comfort and convenience. With a weight of only 10.3 kg, this wheelchair is easy to handle and transport, making it an excellent choice for active users who are always on the go.

The Ergo Lite 2 Deluxe features a unique S-shaped ergonomic seat that promotes a better seating posture and reduces pressure on the lower back. The backrest and footrest can be adjusted to fit the user's preferences, ensuring a comfortable and customised fit.

#### **FEATURES**

- Lightweight Aluminium Folding Frame
- Swing-away and Removable Footrests
- Ergonomic Pad Armrest
- Fixed 20" x 1 3/8 Solid Tyre Wheels
- 6" Solid Castors
- Push to Lock Brakes
- Fixed Seat Height
- Folding Back
- Dacron Fire Retardant Upholstery
- 2-Year Warranty on Frame