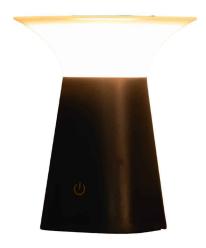

#### Purpose & Benefits of KCare Deluxe Rechargeable Mushroom Touch Lamp

The **KCare Deluxe Rechargeable Mushroom Touch Lamp** is a sleek and practical lighting solution designed to enhance safety and visibility around the home, especially during the night or in low-light areas. Its modern mushroom-style design and touch-sensitive control make it both stylish and easy to use, particularly for individuals with limited dexterity or vision.

Featuring three adjustable brightness levels and a built-in rechargeable battery, this lamp is ideal for bedrooms, bathrooms, or hallways where convenient, cordless lighting is needed. It promotes falls prevention by reducing the need to fumble for switches in the dark, providing quick illumination with just a simple touch.

### **Key Features:**

- Touch-sensitive control for easy operation
- Three brightness settings to suit various needs
- Cordless and rechargeable for portable use anywhere in the home
- Stylish mushroom design blends into any room decor
- Ideal for use on bedside tables, in bathrooms, or during night-time mobility

- Supports falls prevention by improving night-time visibility
- Lightweight and easy to move from room to room