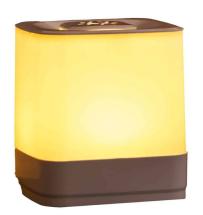

## Purpose & Benefits of KCare Easy Touch Rechargeable Touch Lamp

The **KCare Easy Touch Rechargeable Touch Lamp** is a practical and user-friendly lighting solution designed to enhance visibility and safety in the home, particularly for individuals at risk of falls or those with limited mobility. With a simple touch control, this lamp offers three brightness settings to suit various needs — from soft ambient light to brighter task lighting.

Ideal for bedside tables, living areas or bathrooms, the lamp features a sleek, portable design and a built-in rechargeable battery, making it perfect for use during the night or in areas without easy access to power points. Its lightweight, cordless build allows users to move it easily from room to room, offering flexible lighting wherever it's needed.

## **Key Features:**

- Touch control for easy operation ideal for users with limited dexterity
- Three brightness levels for customisable lighting
- Rechargeable battery no need for constant plug-in
- Cordless and portable for flexible placement around the home
- Modern, compact design suited to any room