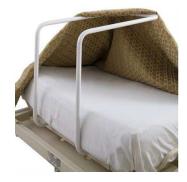

## **PURPOSE & BENEFITS**

The KCare adjustable height bed cradle is designed to fit under the mattress to form a support to keep bedclothes clear of the feet and legs. The cradle is constructed so that one side is placed underneath the mattress and the other positioned horizontally above the bed holding the weight of the bed covers off the body.

Height adjustable from 480 to 700 mm, and made from powder coated steel, this bed cradle ensures you can adjust to suit both the bed and users' needs.

### FEATURES

- Quick and easy to fit or remove
- Fits under the mattress
- Keeps bedding & clothes clear of feet and legs