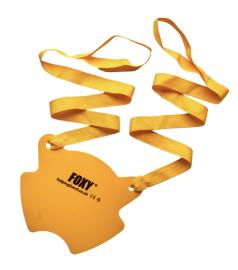

## Purpose & Benefits of the KCare Foxy Plastic Sock Aid

The KCare Foxy Plastic Sock Aid is an essential tool designed to assist individuals who have difficulty bending, reaching, or handling socks due to mobility restrictions, arthritis, or after surgery. This simple yet effective device allows users to independently put on socks without the need to bend down, enhancing their ability to dress and maintain independence.

#### **Features**

- **Easy-to-Use Design**: The sock aid features a curved, smooth plastic surface that cradles the sock, allowing the user to easily slip their foot into the sock without bending.
- **Slip-Resistant Surface**: The interior is lined with slip-resistant material that helps hold the sock in place during use.
- **Long Handles**: Equipped with long, durable cords that provide additional reach, making it easier for users to guide their foot into the sock without significant bending or stretching.
- **Lightweight Construction**: Made from lightweight plastic, it is easy to handle and maneuver, especially for users with limited strength.
- **Compact and Portable**: Its compact design ensures it can be easily stored and transported, perfect for travel or storage in small spaces.

### **Specifications**

- Weight: 50g
- Colour: Orange
- **Care Instructions**: Easy to clean with a damp cloth; the material is designed to withstand regular use and cleaning.

The KCare Foxy Plastic Sock Aid is a practical and beneficial tool for anyone facing challenges with mobility or dexterity. It simplifies the process of putting on socks, promoting self-sufficiency and reducing the need for assistance with daily dressing tasks.