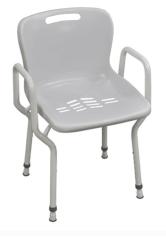

## **PURPOSE AND BENEFITS**

Designed for use in the shower, this KCare Shower Chair has a seat area of 48cm (w) x 43cm (d).

It has a one-piece contoured plastic back rest / seat to provide positive postural support and comfort. The seat is removable for cleaning and replacement. The chair is angle and height adjustable. There are arms to provide support to users while sitting or transferring. Rubber tips on each leg provide stability.

## FEATURES

- Heavy duty shower chair
- 1 piece contoured plastic back rest / seat
- Seat is easily removed for cleaning
- Seat height & angle can be adjusted
- Rubber tips on legs to provide anti-slip stability
- Maximum weight capacity of 160kg