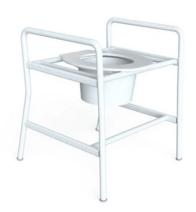

#### **PURPOSE & BENEFITS**

The K Care Maxi Over Toilet Aid is designed to help larger individuals who have trouble using a standard toilet. It features a height & angle adjustable lift-up seat with splash guard, which are both removable for easy cleaning, rubber tips on each leg for maximum stability, and sturdy arms to provide extra support to the user while in use or during transfers.

#### **FEATURES**

- Reinforced frame for maximum safety
- Adjustable height and angle to suit the occupant and uneven floors
- Arms to provide support when sitting or transferring
- Removable lift-up plastic toilet seat & splash guard for easy cleaning
- Moulded PVC seat
- Rubber tips on each leg provides anti-slip stability
- Epoxy powder coated zinc treated mild steel frame