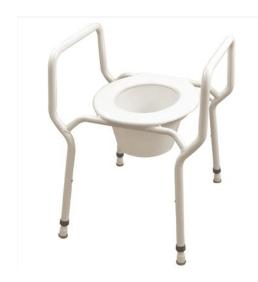

## **PURPOSE & BENEFITS**

The KCare Over Toilet Frame is designed for users requiring additional seating support while toileting. It has a white powder coat and 22mm steel tube legs. This toilet frame is height adjustable and can be angled to suit the individual users on uneven floors. The seat clips on and the splash guard removes easily for quick assembly, cleaning or replacing.

## **FEATURES**

- Designed for users preferring additional seating support while toileting.
- Larger 28mm tubing makes it easier to grip handles when transferring.
- Adjustable height and angle to suit individual users and uneven floors.
- Seat clips on for easy assembly, change and cleaning.
- Supplied with toilet flap with removable splash guard.
- Anti-slip rubber tips on each leg for stability.
- Durable and long lasting aluminium frame.
- Independently tested to AS/NZS 3973:2009.
- Suitable for institutional and domestic use.