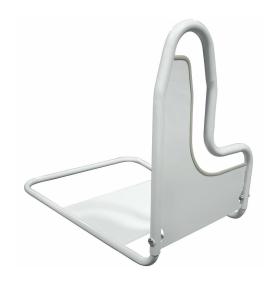

## **KCARE PATIENT BED ASSIST RAIL**

\$107.00

**SKU:** 9077

## **PURPOSE & BENEFITS**

The KCare Patient Assist Rail is designed to assist patients when getting in and out of bed and to change positions whilst in bed. It has a unique base design which allows use on slatted bed bases. Slides under the mattress for easy application and is suitable for use in any size beds.

## **FEATURES**

- Designed to assist patients when getting in and out of bed and to change positions whilst in bed.
- Unique base design allows use on slatted bed bases.
- Slides under the mattress for easy application.
- Suitable for use in any size beds.
- Powder-coated tubular steel frame.
- Enclosed return to minimise risk of injury.
- Aust. Patent No 2018100644.