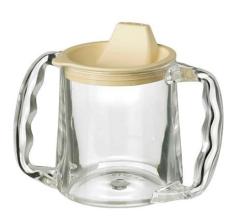

## **PURPOSE AND BENEFITS**

The Homecraft Caring Mug has a wide stable base with two large contoured and angled handles, which enables it to be held in the correct position for drinking. The lid has a well-designed spout and matches the Caring Cutlery range. It is useful for those with tremor or who cannot sit upright. The mug is suitable for use in a microwave oven and dishwasher safe. Supplied with either a small aperture for liquids or a large aperture for semi-solids.

## **SPECIFICATIONS**

Capacity: 300mlWeight: 176g

• Polycarbonate Mug