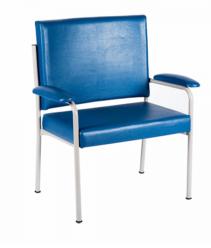

#### **PURPOSE & BENEFITS**

The Australian-made Knight Comfort Bariatric Chair is a premium quality design engineered for comfort. It is a fully upholstered, multi-purpose, support chair that is perfect for use in any environment where an adjustable floor-to-seat height is required, such as the lounge, dining room, or bedroom.

#### FEATURES

- Knight Bariatric Healthcare Chair
- Wider Seat
- Custom Designed Heavy-Duty Metal Frame
- Frames are Finished in a Durable Powder-coat
- Seat & Back Rests are Solid Ply Timber
- Foams are Dunlop Enduro Fire Retardant
- Padded Armrests
- Excellent Comfort & Support
- Commercial Grade Upholstery
- High-Quality Stitching
- Hand Built in Australia
- Floor to Seat Adjustment
- 350kg Weight Capacity
- 10-Year Warranty