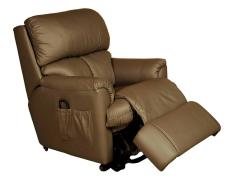

# LANFRANCO ABBY RECLINER

SKU: LANABBY

# SPECIFICATIONS

Frame Type: Frames incorporate Radiata Plantation Timbers, Australia's renewable resource. Suspension Warranty: 10 year warranty – Black Cat Webbing. Frame Warranty: Lifetime warranty. Recliner Release: Handle or trigger action. Back Cushion: Top grade silicon coated fibre – removable. Seat Cushion: Dunlop Enduro – lifetime warranty.