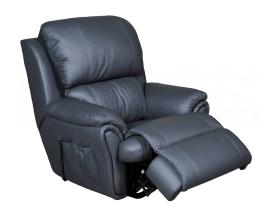

## **LANFRANCO BIG MAN LIFT CHAIR**

SKU: N/A

#### **DIMENSIONS:**

LIFT CHAIR

 HEIGHT
 990mm

 WIDTH
 1045mm

 DEPTH
 970mm