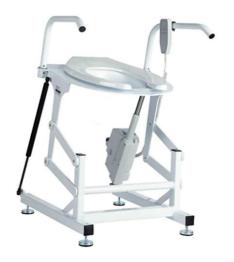

## **PURPOSE & BENEFITS**

LiftSeat Home Plus is a powered toilet lift that helps people with mobility challenges get on and off the toilet safely and easily. It is a free-standing unit that fits over any standard toilet, and it is powered by a rechargeable battery. The LiftSeat Home Plus has a weight capacity of up to 203 kg, making it suitable for bariatric users.

#### **FEATURES**

- · Powered toilet lift
- Free-standing unit
- Fits over any standard toilet
- · Rechargeable battery
- Weight capacity of up to 203 kg
- Built-in safety features
- Easy to use
- Ideal for people with mobility challenges and caregivers

# **SPECIFICATIONS**

Weight capacity: 203 kgLift height: 500 mmSeat width: 460 mm

Seat depth: 400 mmSeat height: 460 mm

• Base dimensions: 700 x 520 mm

Battery life: 120 liftsCharging time: 4 hours