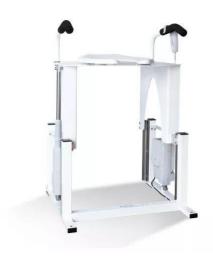

# **PURPOSE & BENEFITS**

LiftSeat Vertica is a powered toilet lift that helps people with mobility challenges toilet independently and safely. It rises vertically upwards with no tilt at any point in its movement, making it much easier to lock the knees before standing. The LiftSeat Vertica is also easy to use, with a simple 2-button handheld control.

#### **FEATURES**

- Vertical lift with no tilt
- Smooth and easy operation
- Simple 2-button handheld control
- Compact and lightweight design
- Safe working load of 203kg

## **SPECIFICATIONS**

• Overall dimensions: 700 x 450 x 1000 mm

• Seat dimensions: 400 x 400 mm

• Weight: 25 kg

Safe working load: 200 kg
Lifting range: 400 mm
Power supply: 230 V AC
Power consumption: 150 W