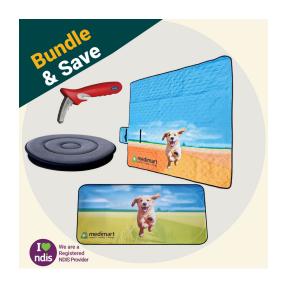

## **Features**

- Medimart Car Mat: Introducing the Medimart Car Mat, specially designed for pet lovers who
  also value mobility and accessibility solutions. This durable, water-resistant mat not only
  protects your car's upholstery from dirt, spills, and pet hair but also features an easy-to-install
  design that supports accessibility when traveling with service animals or pets. With its non-slip
  backing, the mat ensures stability and comfort for your furry companions, making every car
  journey as smooth as possible.
- **Medimart Car Sun Shade:** The Medimart Car Sun Shade Visor is designed to shield your vehicle's interior from harsh sunlight, reducing the cabin temperature and protecting upholstery from sun damage. It's made from eco-friendly materials, ensuring durability and environmental responsibility. The foldable design makes it easy to store in the car, and its lightweight nature allows for effortless setup.
- **Quintro Handybar:** The Quintro Handybar Car Aid offers support to help you out of the car safely and securely. The Handy bar inserts into the U-shaped striker plate on your vehicle door frame. The Handy bar 3 in 1 Car Aid uses this strong-point on your vehicle as a simple insertion point that creates an instant, easy to operate "support arm" for exiting the vehicle.
- **Soft Swivel Seat Cushion:** The Swivel Seat Cushion makes getting in and out of the car so much easier. Place on a seat, sit straight down into the seat and swivel to turn legs into the

car. The cushion is comfortable to sit on and should be left in place whilst travelling to be useful again at the end of the journey to swivel both legs out of the car to place firmly on the ground before standing and exiting.

# **Bundle Package**

• Bundle contains the <u>Medimart Car Mat</u>, <u>Medimart Car Sun Shade</u>, <u>Quintro Handybar</u>, and the <u>Soft Swivel Seat Cushion</u>.