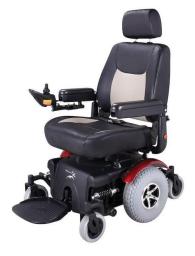

## **MERITS MAVERICK 12 P327**

**SKU:** P327

## **PURPOSE & BENEFITS**

The P327 mid-wheel drive delivers outstanding manoeuvrability in tight, compact spaces and a smooth, stable ride both indoors and outdoors, even over rough and uneven terrain. Its high performance suspension, together with the advantages of the in-line motor technology for enhanced efficiency, torque, range and performance, make the P327 the best in its class.

## FEATURES

- Mid-wheel drive design delivers outstanding manoeuvrability in tight, compact spaces and a smooth and stable ride over all indoor and outdoor terrain
- Dual in-line motors enhance efficiency, torque, range, and performance
- Full front & rear suspension design offers a comfortable ride
- Low centre of gravity design delivers a smooth and stable ride
- Swing back joystick mount is standard
- Height & width adjustable armrest, semi-reclining backrest, and height adjustable seat for various needs