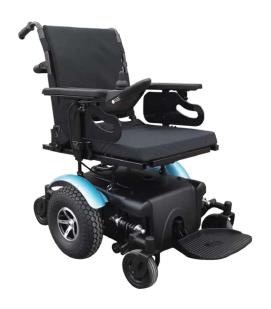

## **Features**

- Transit Occupied Certified
- Mid-wheel drive design offers outstanding manoeuvrability in tight, compact spaces and the superior adjustable suspension design delivers a smooth and stable ride both indoors and outdoors, even over tough terrain
- Patented obstacle climbing suspension that works
- Dual in-line motors for enhanced efficiency, torque, range, and performance
- Height & depth adjustable armrests
- Height adjustable four post seats, with width & depth adjustment (R601)
- After market cushions & backrests can be easily fitted to the seat
- 204 kg weight capacity
- Available in a number of vibrant new colours Red, Silver, Pearl Gold, Charcoal, NV Green, Kite Blue
- Crash tested tie down points
- Other options available are head rest, rear attendant controls, optional leg rests

## **Specifications**

- Overall Dimension : A x B x C 90x 69 x 100cm / 35 x 27 x 39in
- Seat Dimension : D x E x F 46-56 x 46-56 x 46cm / 18-22 x 18-22 x 18in
- Seat Height from Ground : G 44-49cm / 17-19in

- Seat Height from Deck : H 32-37cm / 12.5-14.5in
- Max Speed 8kph / 5mph
- Range 32km / 20mi.
- Turn Radius 53cm / 21"
- Ground clearance 5.6cm / 2.2"
- Motor DC24V, 200W(Rating) / 575W(Max)
- Controller PG VR2 50A
- Battery 12V / 55-62A/H x 2pcs
- Charger 5A off-board Gradient 8°
- Caster front: 6" x 2" PU tire ; rear: 6" x 2" solid tire
- Drive Wheel 12" (4.00-5) pneumatic tire
- Brake intelligent, regenerative, electromagnetic brakes