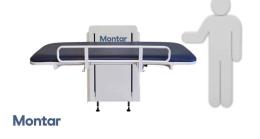

## PURPOSE AND BENEFITS

Price on application. Please get in contact with us if you require more information or are wanting a quote.

MONTAR Wall-Mount Exam Couch The MONTAR fold-up exam couch will introduce space saving efficiencies and integrate seamlessly into your facilities.

The MONTAR incorporates Linak's state of the art electrics to achieve a 350mm low height and 950mm high height for ergonomic transfer of the patient from couch to stretcher. With industry grade upholstery and the frame is treated with an anti-bacterial polyester powder coating, the Montar Wall Mounted changetable is suitable for many applications such as