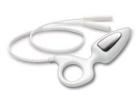

## **HOW IT WORKS**

You can use the Anuform to stimulate your anal sphincter muscles and pelvic floor muscles, making them stronger, or to find out if you're contracting your muscles the way you should.

If it's to strengthen your muscles, use Anuform with Pericalm $^{\text{m}}$ . If it's feedback you're after, use your Anuform with the Peritone. The Anuform picks up electrical activity in the anal sphincter muscles and pelvic floor. This information then appears on your device, letting you know how you're doing with your exercises.

## **KEY FEATURES**

- It's specially contoured for comfort
- Easy to clean
- Stays in place when you move around
- Enhanced EMG biofeedback results
- Fast stimulation of your muscles