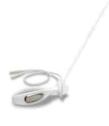

## **HOW IT WORKS**

- 1. Use the probe with our muscle stimulator, Pericalm<sup>™</sup>. This delivers a gentle electrical current to your pelvic floor muscles that tones and strengthens where you need it most.
- 2. Use the probe with our biofeedback device, Peritone. (It's simpler than it sounds.) The Periform®+ probe picks up electrical activity in your pelvic floor muscles. This information is then displayed on the screen. It tells you if you're contracting your muscles and performing your Kegel exercises correctly, or if you're not.

## **KEY FEATURES**

- The shape is smooth, so it inserts gently
- You can stand up or move around while using it
- You can use it with other muscle stimulators or biofeedback devices, not just ours
- It's easy to clean