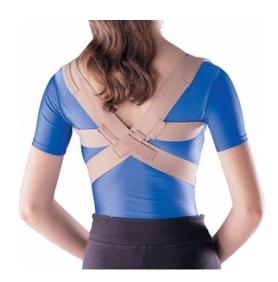

#### **FEATURES**

- Triangle configuration correctly distributes pressure to the tip of the shoulder.
- · Suitable for adults or children.
- Adjustable hook and loop closure facilitates proper fit.

#### **HOW TO WEAR**

- Place the shoulder strap of clavicle strap over the shoulder.
- Secure the abdominal straps comfortably around the waist.
- Cross straps under armpits and place the shoulder straps through the ribbon on the back of the support. Then secure comfortably in the front to desired compression.

# What does a clavicle brace do?

The clavicle is the second-most commonly broken bone, and it's especially dangerous for kids who play high impact sports. The brace keeps their collarbone immobilized after they've had a simple break or fracture so that healing can take place! The Oppo Posture Aid or Clavicle Brace has a Triangle arrangement that accurately disperses force to the point of the shoulder. Shop Now