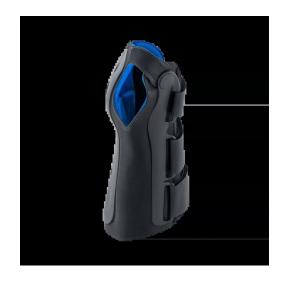

### **PURPOSE & BENEFITS**

The Exoform Wrist is designed to provide superior fit and comfort with contoured padding and to provide great support and immobilisation with rigid outer plastic contouring the wrist

# **FEATURES**

- Ergonomically contoured padding on the inside of the brace provides the best fit and most comfort
- Rigid plastic supports contour to the hand and wrist at the top and bottom leading to greater support and immobilisation
- Adjustable aluminium palmar stay allows for fine-tuning when needed