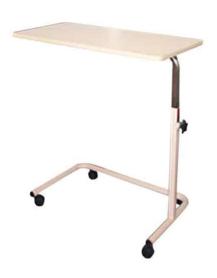

## **DAYS OVERBED TABLE**

\$180.00 Original price was: \$180.00.\$166.00 Current price is: \$166.00.Sale Available Online Only!

SKU: JAN-758KD

#### **PURPOSE BENEFITS**

The Days Overbed Table has an improved design featuring an epoxy coated frame with a vinyl top. It also has recessed edges, which enables the table to be cleaned easily. The 50mm twin wheel castors allow the table to be easily moved away from the bed when not in use.

## **FEATURES**

- Height adjustable with turn handle knob
- Epoxy coated frame
- Easy clean vinyl table top
- Recessed edge
- 2 lockable castors

# **SPECIFICATIONS**

· Length: 800mm

• Overall Width: 400mm

Tabletop Size: 80mm x 40mm
Minimum Height: 710mm
Maximum Height: 1050mm

• Height of Castor Wheels: 50mm

• Max Load: 15kg