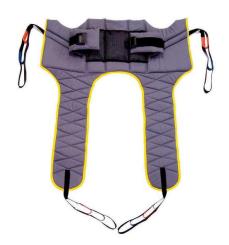

#### **PURPOSE AND BENEFITS**

The Oxford Deluxe Transport Sling is suitable for those patients with a degree of weight bearing ability. It is an easy fit general-purpose sling giving full support to most clients. It will not suit double amputees or lifting from a horizontal position.

### **FEATURES**

- Fully padded design offers excellent patient comfort
- Coloured attachment loops promote correct/safe positioning
- Non-slip back section ensures the sling does not 'ride up'
- Adjustable waist strap for added support and security
- Can be customised to fulfil patient specific needs