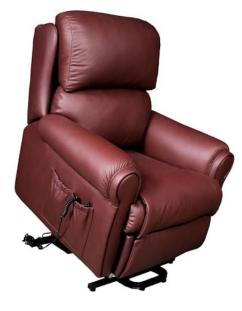

LANFRANCO QUEST RECLINER - DUAL MOTOR



SKU: Quest Cabernet

# **PRODUCT DESCRIPTION**

### Options

All Lanfranco products are available in a range of colours and fabrics. Many can be found by clicking the link below.

### Click here to view the available colour range.

### Specifications

Frame Type: Frames incorporate Radiata Plantation Timbers, Australia's renewable resource. Suspension Warranty: 10 year warranty - black cat webbing. Frame Warranty: Lifetime warranty. Back Cushion: Top grade silicon coated fibre - removable. Seat Cushion: Dunlop Enduro - lifetime warranty. Height: 1060mm Width: 880mm Depth: 1020mm

## WARRANTY

2 Years Warranty: Mechanism, fabric and electronics

10 Years Warranty: Timber Frame and Foam.