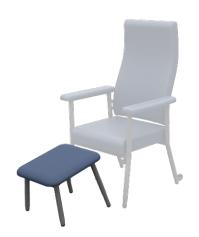

### **PURPOSE & BENEFITS**

This Katie Leg rest is to assist the Disabled or Elderly Finished in Epoxy Coated framework with a Large padded top. The leg rest is height adjustable and can tilt for comfort. Easily stored under the chair when not in use.

## **FEATURES**

- Can be used as a Leg rest or as a Stool.
- · Available in 3 colours.
- · Padded platform.
- Height adjustable.
- Angle adjustable.
- Strong lightweight construction.
- Vinyl upholstery.
- Epoxy powder coated metal framework.

### **SPECIFICATIONS**

• Platform Width: 450mm

• Platform Depth: 380mm

• Platform Height: 325 – 475mm (from floor to top of platform) 25mm adjustment increments

• Product Weight: 5kg

• Maximum User Weight: 120kg (Evenly distributed)