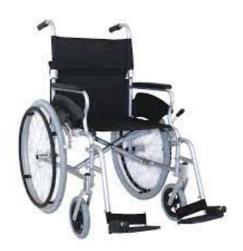

# REDGUM SELF PROPELLED CRYSTAL WHEELCHAIR 18"

\$575.00

SKU: RG18B

#### **Features**

- Lightweight aluminium construction
- Powder coated folding frame
- Padded arm rests
- 24" Solid tyres
- 7" Front rubber tyres
- Hard wearing nylon upholstery
- Handy rear storage pocket
- Easy to operate lever swing away leg rests
- Manual brake on rear wheels
- · Quick disconnect rear wheels
- Available in Liquid Silver Finish

## **Specifications**

• Seat Width 18" (470mm)

• Seat Depth: 400mm

• Seat Height: 440mm

Max User Capacity: 110kgWheelchair Weight: 11.0kg