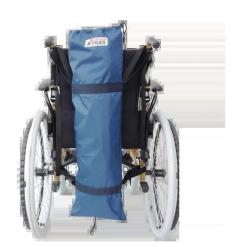

### REDGUM OXYGEN BOTTLE CARRIER BAG

# Purpose & Benefits of Redgum Oxygen Bottle Carrier Bag

The Redgum Oxygen Bottle Carrier Bag is designed to provide a convenient and secure way to transport oxygen bottles. This carrier bag is ideal for individuals who require supplemental oxygen therapy and need a practical solution for carrying their oxygen supply while maintaining mobility. It is suitable for use at home, while travelling, or in healthcare settings.

### **Features**

- **Durable Construction**: Made from high-quality, durable materials that ensure the bag can withstand daily use and protect the oxygen bottle.
- **Adjustable Straps**: Features adjustable straps that allow the bag to be comfortably carried over the shoulder, attached to the back of wheelchairs, or affixed to other mobility devices such as walkers.
- **Secure Fit**: Designed to hold the oxygen bottle securely in place, preventing it from moving or tipping over during transport.
- **Multiple Pockets**: Includes additional pockets for storing essential accessories such as tubing, masks, and other oxygen-related supplies, providing easy access to everything required.
- **Ventilation**: Equipped with ventilation panels to ensure proper airflow around the oxygen bottle, maintaining safety and efficiency.
- **Lightweight Design**: The bag is lightweight, making it easy to carry without adding unnecessary weight or strain on the user.
- **Water-Resistant**: The material is water-resistant, protecting the oxygen bottle and accessories from moisture and ensuring durability in various weather conditions.

# **Specifications**

• Colours: Blue

Overall Length: 820 mmOverall Width: 300 mm

• Max Load: 20 kg

• Product Weight: 0.5 kg

The Redgum Oxygen Bottle Carrier Bag provides a practical and reliable solution for transporting oxygen bottles, ensuring that users can maintain their mobility and independence while having easy access to their oxygen supply. Its durable construction, secure fit, and convenient features make it an essential accessory for anyone requiring supplemental oxygen therapy.