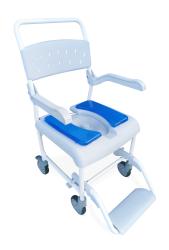

## **PURPOSE & BENEFITS**

The Redgum Removable Gel Pads are an optional extra that suit the Redgum Pluo Shower Commode range or any other chair that has a plastic seat. They are a removable gel pads that are designed to relieve pressure on the user when seated on the mobile commode chair. They are 20mm thick, waterproof, easy to apply and remove, easy to clean and have a safe usr weight of 150kg.

The Redgum Removable Gel Pads are blue in colour and are the perfect accessory to add to your toilet commode chair.

- Two Gel Pads per order
- · Commode chair not included