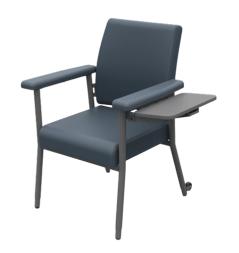

## **PURPOSE & BENEFITS**

A attachable and foldable side table designed to complement The Katie Day Chair High Back & Adjustable Chair.

## **FEATURES**

- Side folding table can be fitting to the:
  - Katie High Back Chair
  - Katie Low Back Chair
- Can be fitted on left or right side of Katie Chair.
- Ideal for holding small items(Drink bottle / Phone / Book / TV remote etc).
- Hard wearing laminated platform with plastic edging 400 x 200mm table platform.
- Table can be folded down when not in use.
- Easy to engage / disengage folding table.
- Large user friendly release lever.
- Strong lightweight construction.

### **SPECIFICATIONS**

Table Width: 200mmTable Depth: 400mm

• Maximum Weight Loading: 10kg (evenly distributed)

• Product Weight: 3kg