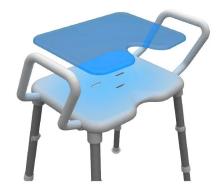

# Purpose & Benefits of Redgum Space Saver Shower Stool Gel Pad

The Redgum Space Saver Shower Stool Gel Pad is specifically designed to enhance comfort and reduce pressure for individuals using the Space Saver Shower Stool. This gel pad is an essential accessory for users who may experience discomfort or require additional support while seated during showering. It is particularly beneficial for those with reduced mobility or who spend extended periods on the shower stool.

#### **Features**

- **Pressure Relief**: The 10 mm thick gel pad helps distribute weight evenly, minimising pressure points and enhancing comfort during use.
- Adhesive Base: Features a washable adhesive base that ensures the gel pad stays securely in place on the shower stool.
- **Hygienic and Easy to Clean**: The pad is easy to maintain and clean, supporting optimal hygiene in bathroom environments.
- **Compatibility**: Designed specifically to fit the <u>RG554H2 Space Saver Shower Stool</u>, ensuring a perfect fit and enhanced stability.

# **Specifications**

- Material: Durable gel material known for its comfort and pressure-relieving properties.
- **Dimensions**: 312 mm (L) x 285 mm (D) x 10 mm (H)
- **Installation**: Easy to apply and remove, thanks to its adhesive base, allowing for quick adjustments and cleaning.