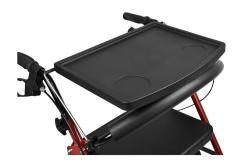

## **Purpose & Benefits**

The Redgum Seat Walker Tray Table is a perfect accessory for the <u>Redgum Soft Brake Seat Walker</u>. However, it has been designed to fit most types of Seat Walkers. As well as being very strong and lightweight, the tray is ABS reinforced with stainless steel.

Fitting the Seat Walker Tray Table to your walker is super easy with its one piece bracket. All you need is a Phillips Head screwdriver, and then you can easily remove the tray when it is not needed. Your seat walker will still fold properly with the tray table fitted.

## \*Please Note: This is a Tray Table Attachment only, the Walker is not included Specifications

- Tray Width 425mm
- Tray Depth 325mm
- Maximum Distributed Weight 3.0kg