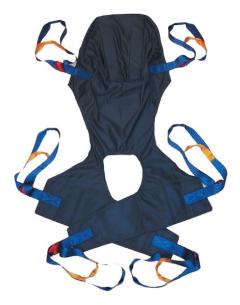

## FEATURES AND BENEFITS

- Excellent back and neck support.
- Commode opening with divided legs.
- For patients who need full body and neck support.
- Ideal for amputees.
- Available in solid polyester and mesh variants. Polyester mesh sling is ideal for bathing patient.
- Positioning straps.
- Colour coded lifting straps.
- Made to Australian standards.
- N.A.T.A.\* Tested safe working load is 250kg.