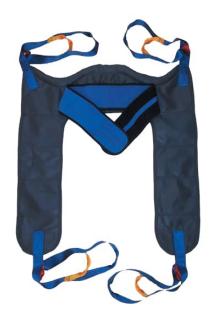

## **FEATURES AND BENEFITS**

- Soft padding throughout the sling
- Excellent back support and comfort
- Suitable for patients who generally have good trunk and hip control
- Long divided legs
- Elasticated neoprene waist strap
- Easy access for clothing removal during toileting
- Available in polyester solid only
- · Positioning straps
- Colour-coded lifting straps
- Made to Australian standards
- N.A.T.A.\* Tested safe working load is 250kg

For sizing see dimensions (mm) in the diagram below: