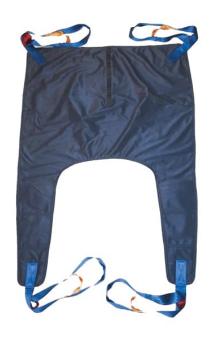

## REGENT GENERAL PURPOSE SLING WITH HEAD SUPPORT

\$305.00 - \$353.00Price range: \$305.00 through \$353.00

**SKU:** SUPSGH

## **FEATURES AND BENEFITS**

- For patients who need full body and neck support
- Divided legs can be crossed in the centre, uncrossed or positioned under thighs.
- Available in solid polyester and mesh variants.
- Positioning straps.
- Colour coded lifting straps.
- Made to Australian standards.
- N.A.T.A.\* Tested safe working load is 250kg.

For sizing see dimensions (cm) in the diagram below:

## **SIZE**

X-Small: A: 1100 B: 500 C: 600
Small A: 1200 B: 550 C: 700
Medium A: 1400 B: 600 C: 750
Large A: 1500 B: 650 C: 850