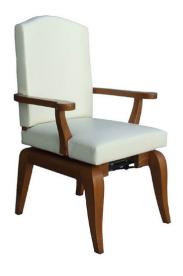

### **REVOLUTION SWIVEL CHAIR PURPOSE & BENEFITS**

The Revolution Swivel Chair is a unique and innovative chair that allows easy access to the seat and to a table edge without moving its legs. The chair incorporates a patented "swivel-slide" mechanism that allows the seat to turn and slide, while the legs remain stationary. This makes it easy for people of all abilities to sit down and get up from the chair, even if they are wheelchair-bound or have limited mobility.

The Revolution Swivel Chair's seat and back are made of commercial-grade vinyl, which is easy to clean and disinfect. The chair is also sturdy and durable, making it a great choice for a variety of settings, including dining rooms, rehabilitation facilities, and in-home care.

#### **FEATURES**

- The Revolution Chair incorporates a unique, patented "swivel-slide" technology
- Allows easy access to the chair and to a table edge without moving its legs
- Standard is height adjustable.
- While the chair legs are stationary, the seat turns to receive the user and returns to face the table
- It then glides forward to position the user at a comfortable distance from the table edge
- The lock/release mechanism allows the seat to gently slide back from the table so it can swivel left or right for easy exit