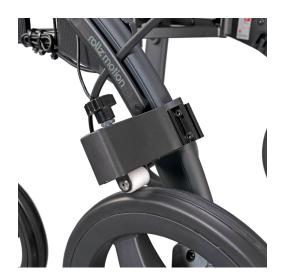

## **PURPOSE & BENEFITS**

The drag brakes offer continuous resistance to allow the user to control the speed of the rollator.

These slow down brakes are mounted above the wheels on both sides of the frame.

The desired resistance can be adjusted by tightening the adjustment screw and can be set to zero when used in wheelchair mode.

The drag brakes are compatible with any Rollz Motion rollator but it is not reccomended to be used with pneumatic tyres.