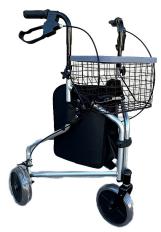

### **PURPOSE & BENEFITS**

The Rothcare 3-Wheel Rollator is a lightweight and portable rollator that is ideal for people who need a little extra support while walking. It features a durable aluminium frame and weighs only 5kg, making it easy to lift and transport.

### FEATURES

- Adjustable height handlebars
- A basket for carrying items
- Lockable brakes
- Large wheels for stability on uneven surfaces

The Rothcare 3-Wheel Rollator is ideal for people of all ages and abilities who need a little extra support while walking. It is especially well-suited for people who have difficulty with balance or who need a rollator to improve their mobility.

### SPECIFICATIONS

- Large Wheels 200 x 50 mm solid
- Overall width 65 cm unfolded
- Folded width 30cm
- Length 59cm
- Handle height range 82 97 cm
- Weight of basket & Tray 700 grams
- Max user weight 110 kg