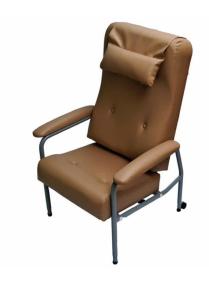

#### **PURPOSE & BENEFITS**

The Royal Comfort Wide High Back Chair is suitable for those needing full back support. It is adjustable height with user weight capacity up to 350kg.

### **FEATURES**

- Royal Comfort Healthcare Chair
- · High Back Plus Head Cushion
- Rear Castors
- Depth Adjustable
- Custom Designed Heavy-Duty Metal Frame
- Frames are Finished in a Durable Powder-coat
- Seat & Back Rests are Solid Ply Timber
- Foams are Dunlop Enduro Fire Retardant
- Padded Armrests
- Excellent Comfort & Support
- Commercial Grade Upholstery
- High-Quality Stitching
- Hand Built in Australia
- Depth Adjustment
- 350kg Weight Capacity
- 10-Year Warranty